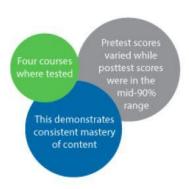

## Gains in Knowledge

4.19

Participants gave the full range of course components high marks Participants favor online learning for professional development

Participants achieve consistently high posttest scores regardless of pretest performance