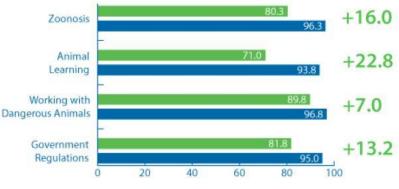

## Gains in Knowledge

4.19

Participants gave the full range of course components high marks Participants favor online learning for professional development

Participants achieve consistently high posttest scores regardless of pretest performance