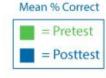

4.19

Participants gave the full range of course components high marks Participants favor online learning for professional development

Participants achieve consistently high posttest scores regardless of pretest performance

## Retention of Learned Skills and Knowledge Over Time

Let us know what videos you'd like to see by going to the Feature Request Section of our support hub.