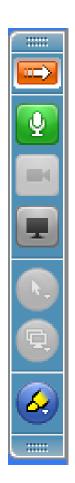

# **House-Keeping**

Right-click on the orange arrow and you'll see two options: Auto-Hide Control Panel or Show Control Panel.

Clicking on "Show Control Panel" will let you keep the control panel open throughout the presentation.

## **House-Keeping**

We will start our presentation with all attendees muted. If you have a question and would like to have your mic opened, please raise your hand by clicking on the "raise hand" icon.

# **House-Keeping**

If you'd like to type in your question, or if you are asked to respond during the presentation, please type your question/or answer into the questions area on your "Go To Webinar" control panel.