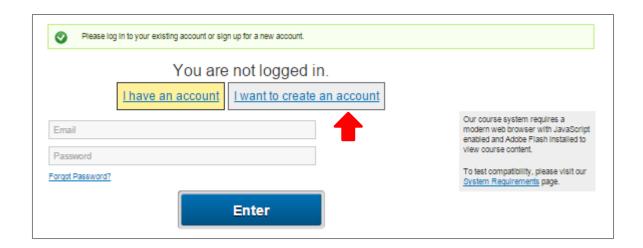

August 12, 2014 CypherWorx, Inc.

I Agree

Go to the link for your private site and click the **Register Now** button:

For a new user who is not a member of any other site, click on **I want to** create an account which will take you to registration forms: