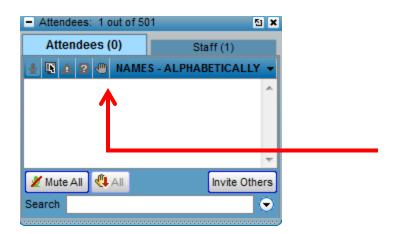

## **House-Keeping**

We will start our presentation with all attendees muted. If you have a question and would like to have your mic opened, please raise your hand by clicking on the "raise hand" icon.