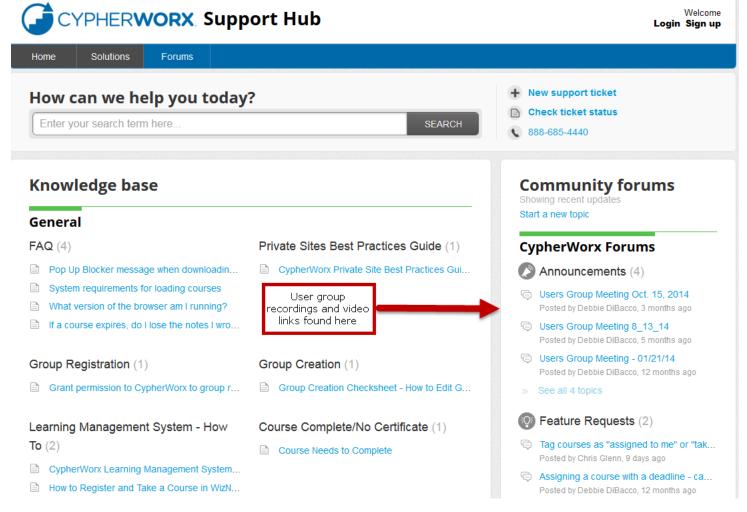

## Retention of Learned Skills and Knowledge Over Time

Let us know what videos you'd like to see by going to the Feature Request Section of our support hub.

## CypherWorx Forums

- Feature Requests (2)
- Tag courses as "assigned to me" or "tak...
  Posted by Chris Glenn, 9 days ago
- Assigning a course with a deadline ca...
  Posted by Debbie DiBacco, 12 months ago
- Suggestion Box (0)