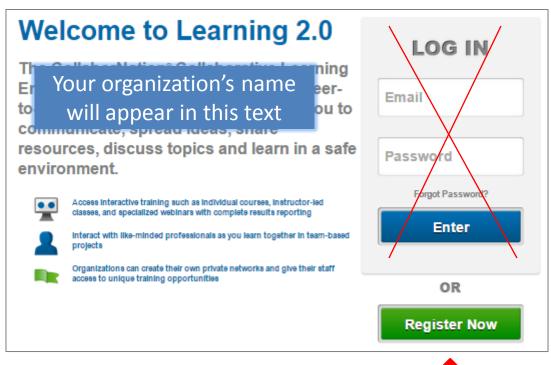

August 12, 2014 CypherWorx, Inc.

I Agree

Go to the link for your private site and click the **Register Now** button:

For a new user who is not a member of any other site, click on **I want to** create an account which will take you to registration forms: