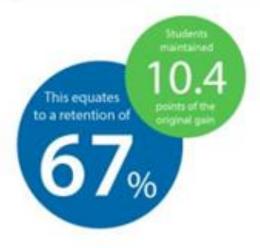

## Gains in Knowledge

4.19

Participants gave the full range of course components high marks Participants favor online learning for professional development

Participants achieve consistently high posttest scores regardless of pretest performance

## Retention of Learned Skills and Knowledge Over Time

Let us know what videos you'd like to see by going to the Feature Request Section of our support hub.