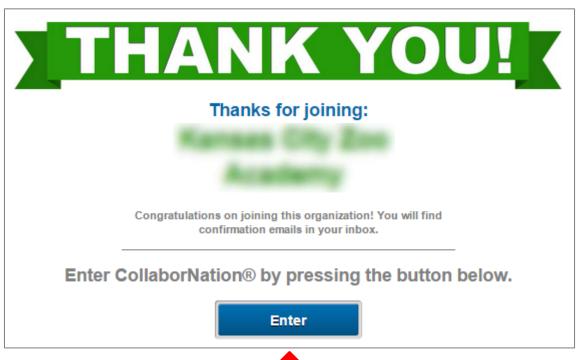

Click **Enter** on the Thank You page and then log out to proceed with the next registration:

- First Study
  - 3<sup>rd</sup> Party Review- San Diego University

- Second Study
  - In Process with San Antonio SPARC